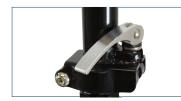

## Roscoe Economy Knee Scooter

The Roscoe Economy Knee Scooter offers an affordable choice in mobility for those suffering from an ankle or foot injury. The Roscoe Economy Knee Scooter can easily be folded down for transportation and storage. The handle bars and knee platform are height adjustable to accommodate a wide range of users. The frame and knee pad are manufactured for worry free use.





Height Adjustable Steering Wheel

Adjustable Hand Brake

## **FEATURES**

- Scooter can be steered for increased maneuverability
- Ideal for individuals recovering from an ankle or foot injury
- Quick Release Steering Assembly folds for easy storage
- Quick Release Seat includes height adjustments to accommodate different patient heights
- Padded Knee Platform with easy adjustment mechanism
- Oversize wheels are ideal for indoor and outdoor use
- Adjustable braking system
- Limited lifetime warranty on frame, 90 days on Non-Durable components

## **COLORS**

Sterling Grey



## **SPECIFICATIONS**

| Patient Height Range:     | 4'11"- 6'6"            |  |
|---------------------------|------------------------|--|
| Adjustable Handle Height: | 31"-41"                |  |
| Product Weight: