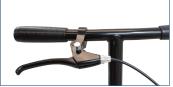

## Roscoe Economy Knee Scooter

The Roscoe Economy Knee Scooter offers an affordable choice in mobility for those suffering from an ankle or foot injury. The Roscoe Economy Knee Scooter can easily be folded down for transportation and storage. The handle bars and knee platform are height adjustable to accommodate a wide range of users. The frame and knee pad are manufactured for worry free use.





Height Adjustable Steering Wheel

Adjustable Hand Brake

## **FEATURES**

- Scooter can be steered for increased maneuverability
- Ideal for individuals recovering from an ankle or foot injury
- Quick Release Steering Assembly folds for easy storage
- Quick Release Seat includes height adjustments to accommodate different patient heights
- Padded Knee Platform with easy adjustment mechanism
- Oversize wheels are ideal for indoor and outdoor use
- Adjustable braking system
- Limited lifetime warranty on frame, 90 days on Non-Durable components

## **COLORS**

Sterling Grey



## **SPECIFICATIONS**

| Patient Height Range:     | 4'11"- 6'6"            |  |
|---------------------------|------------------------|--|
| Adjustable Handle Height: | 31"-41"                |  |
| Product Weight: