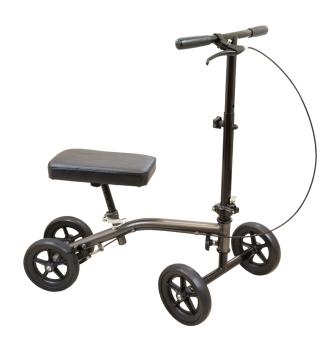

## Roscoe Economy Knee Scooter

The Roscoe Economy Knee Scooter offers an affordable choice in mobility for those suffering from an ankle or foot injury. The Roscoe Economy Knee Scooter can easily be folded down for transportation and storage. The handle bars and knee platform are height adjustable to accommodate a wide range of users. The frame and knee pad are manufactured for worry free use.

## **FEATURES**

- Scooter can be steered for increased maneuverability
- Ideal for individuals recovering from an ankle or foot injury
- Quick Release Steering Assembly folds for easy storage
- Quick Release Seat includes height adjustments to accommodate different patient heights
- Padded Knee Platform with easy adjustment mechanism
- Oversize wheels are ideal for indoor and outdoor use
- Adjustable braking system
- Limited lifetime warranty on frame, 90 days on Non-Durable components

## **SPECIFICATIONS**

| Patient Height Range:     | 4'11"- 6'6"            |  |
|---------------------------|------------------------|--|
| Adjustable Handle Height: | 31"-41"                |  |
| Product Weight:           | 19.5 lbs.              |  |
| Product Dimensions:       | 31.75" x 16.125" x 30" |  |
| Weight Capacity:          | 250 lbs.               |  |